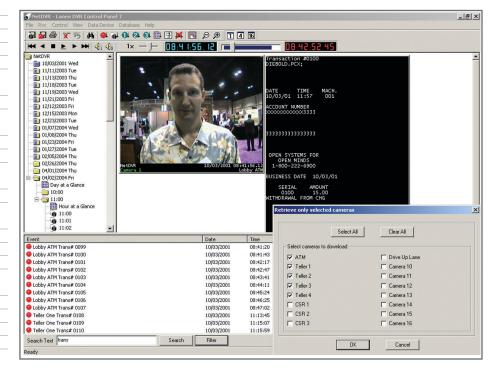

## Digital Recording Tools with a High Net Worth. Affordably Priced.

The easy-to-use Lanex DVR Control Panel software allows you to connect to Lanex netDVR over standard telephone lines, network or local access cable. Once connected, retrieving video or changing settings is simple and intuitive.

#### User Interface Software

- Synchronized Audio/Video Playback
- Remote access for image retrieval and system configuration
- Multiple screen display (one, four and 16 camera)
- Searchable event log-time, date,
- number, event, transaction, etc. • Partitioned archiving for general,
- Simultaneous recording during live view, event storage or image retrieval
- Fully programmable events and
- Windows 95, 98, ME, 2000/XP,
- NT compatible • All Lanex brand hardware products are compatible with the Dellis Enterprise software solution